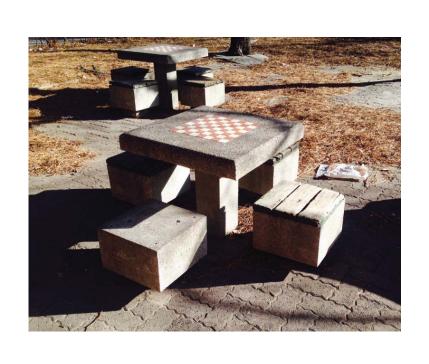

## PROPOSED DESIGN - PREFERRED CONCEPT

PROPOSED TREE LOG
EDGING AROUND PLAYGROUND

EXISTING CHESS TABLES TO BE REFURBISHED

PROPOSED PLAQUES (ARTWORK PROVIDED BY COMMUNITY)

PROPOSED PLAYSTRUCTURE (PREFERENCE TO USE EARTH TONE COLOURS)