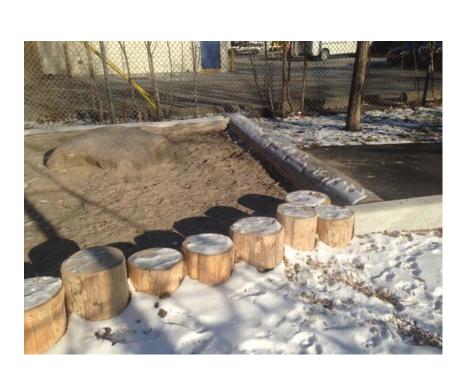

## PROPOSED DESIGN - PREFERRED CONCEPT

PROPOSED TREE LOG
EDGING AROUND PLAYGROUND

EXISTING CHESS TABLES TO BE REFURBISHED

PROPOSED PLAQUES (ARTWORK PROVIDED BY COMMUNITY)

PROPOSED PLAYSTRUCTURE (PREFERENCE TO USE EARTH TONE COLOURS)