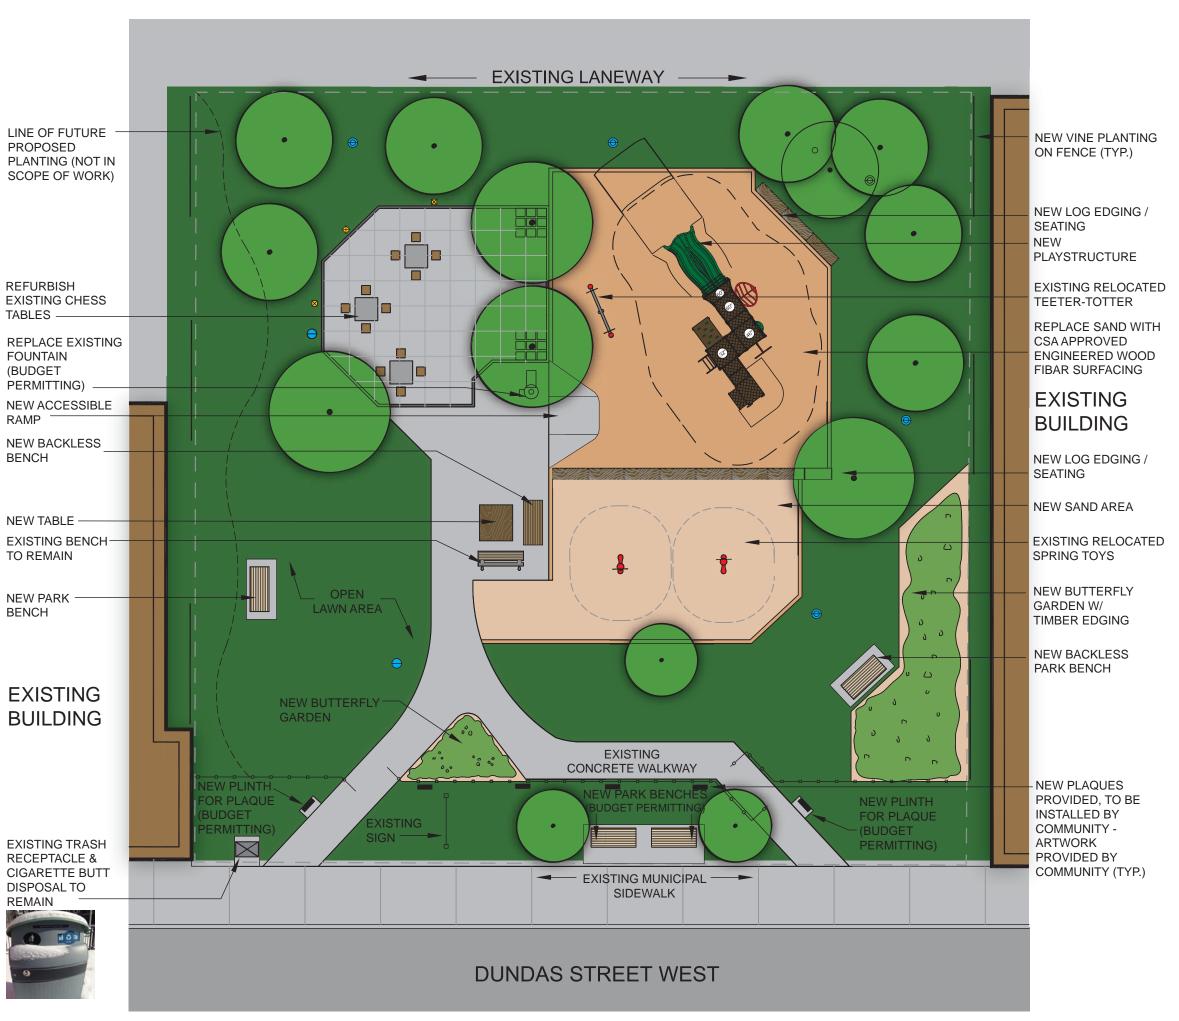

# DUNDAS-WATKINSON PARKETTE

## PROPOSED PARK IMPROVEMENTS - PREFERRED CONCEPT

## PROPOSED DESIGN - PREFERRED CONCEPT

PROPOSED TREE LOG
EDGING AROUND PLAYGROUND

EXISTING CHESS TABLES TO BE REFURBISHED

PROPOSED PLAQUES (ARTWORK PROVIDED BY COMMUNITY)

PROPOSED PLAYSTRUCTURE (PREFERENCE TO USE EARTH TONE COLOURS)