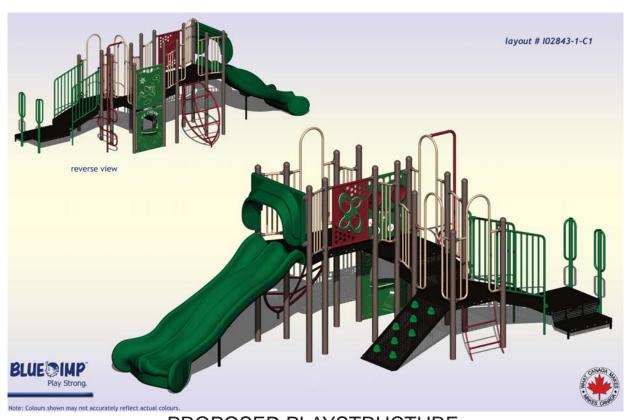

## PROPOSED DESIGN - PREFERRED CONCEPT

PROPOSED TREE LOG
EDGING AROUND PLAYGROUND

EXISTING CHESS TABLES TO BE REFURBISHED

PROPOSED PLAQUES (ARTWORK PROVIDED BY COMMUNITY)

PROPOSED PLAYSTRUCTURE (PREFERENCE TO USE EARTH TONE COLOURS)