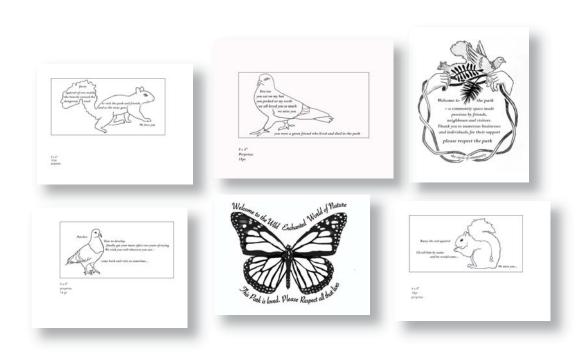

## PROPOSED DESIGN - PREFERRED CONCEPT

PROPOSED TREE LOG
EDGING AROUND PLAYGROUND

EXISTING CHESS TABLES TO BE REFURBISHED

PROPOSED PLAQUES (ARTWORK PROVIDED BY COMMUNITY)

PROPOSED PLAYSTRUCTURE (PREFERENCE TO USE EARTH TONE COLOURS)